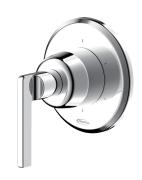

# PF18TV PIXLEY SERIES TRANSFER VALVE TRIM

#### **Product Features**

- · Metal lever handle
- · Brass escutcheon
- · Requires rough-in valve (PF6103)
- · Extension kit available (SH6101EXT)
- · cUPC/IAPMO listed

PF18TVCP

#### **Model Numbers**

PF18TVCP Chrome

**PF18TVBN** PVD brushed nickel