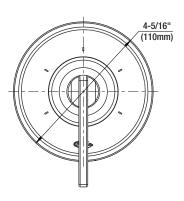

# PF18TV PIXLEY SERIES TRANSFER VALVE TRIM



#### **Product Features**

- · Metal lever handle
- · Brass escutcheon
- · Requires rough-in valve (PF6103)
- · Extension kit available (SH6101EXT)
- · cUPC/IAPMO listed



PF18TVCP

#### **Model Numbers**

PF18TVCP Chrome

**PF18TVBN** PVD brushed nickel

### **Product Specifications**





## **Warranty and Codes**

Please call number 800-221-3379 for parts, service and warranty.

This product comes complete with installation, operating, care and maintenance instructions.

This PROFLO faucet carries a limited lifetime warranty when installed in residential applications.

The warranty is five years in commercial applications. This product meets ASME: A112.18.1