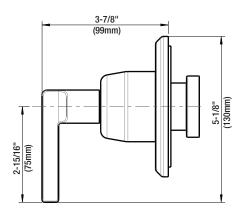

# PF18TV PIXLEY SERIES TRANSFER VALVE TRIM



#### **Product Features**

- · Metal lever handle
- · Brass escutcheon
- · Requires rough-in valve (PF6103)
- · Extension kit available (SH6101EXT)
- · cUPC/IAPMO listed



PF18TVCP

#### **Model Numbers**

PF18TVCP Chrome

**PF18TVBN** PVD brushed nickel

### **Product Specifications**





## **Warranty and Codes**

Please call number 800-221-3379 for parts, service and warranty.

This product comes complete with installation, operating, care and maintenance instructions.

This PROFLO faucet carries a limited lifetime warranty when installed in residential applications.

The warranty is five years in commercial applications. This product meets ASME: A112.18.1